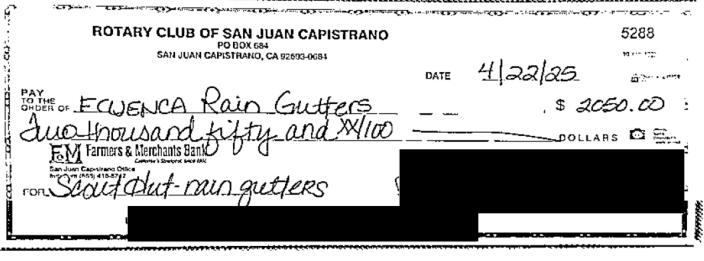

#### Rotary Club of San Juan Capistrano Transaction Detail By Account July 2024 through April 2025

| Date       | Num         | Name                       | Description                                        | Amount      |
|------------|-------------|----------------------------|----------------------------------------------------|-------------|
| 10/09/2024 | ck# 1572    | Dental Clinic For Children | Ensenanda Clinic 10/12/2024                        | \$2,500.00  |
| 10/09/2024 | ck# 1573    | Manteca Optometric         | Ensenanda Clinic 10/12/2024                        | 500.00      |
| 03/06/2025 | ck# 1592    | Dental Clinic For Children | Ensenanda Clinic 03/15/2025                        | 2,500.00    |
| 03/06/2025 | ck# 1591    | Manteca Optometric         | Ensenanda Clinic 03/15/2025                        | 500.00      |
|            |             | ·                          | Total Dental_Vision Clinic                         | \$6,000.00  |
| 12/10/2025 | ck# 1574    | District 5320/RYLA         | RYLA Camp 2025                                     | \$6,000.00  |
| 02/12/2025 | ck# 1574    | District 5320/RYLA         | RYLA Camp 2025                                     | 5,000.00    |
| 02/12/2023 | CK# 1303    | DISTRICT 9320/KTLA         | Total RYLA Camp 2025                               | \$11,000.00 |
|            |             |                            | Total ICI Di Taling 2020                           | <u> </u>    |
| 03/26/2025 | ck# 5272    | Pizana Painting            | Scout Hut Painting                                 | \$7,000.00  |
| 03/24/2025 | ach#3833249 | Steve Cohon                | Scout Hut/BBQ Replacement-Deposit                  | 2,500.00    |
| 04/02/2025 | ck# 5286    | BBQ Grill Outlet           | Scout Hut/BBQ Replacement - Balance Due            | 2,098.00    |
| 04/22/2025 | ach#3905182 | Steve Rose                 | Scout Hut/BBQ Replacement - Install Parts/Supplies | 681.46      |
| 04/22/2025 | ach#3905988 | Jerry Neve Construction    | Scout Hut Repairs-Supplies                         | 3,843.50    |
| 04/22/2025 | ck#5288     | FCUENCA Rain Gutters       | Scout Hut Rain Gutters                             | 2,050.00    |
|            |             |                            | Total Scout Hut Improvements                       | \$18,172.96 |
|            |             |                            | Grand Total                                        | \$35,172.96 |