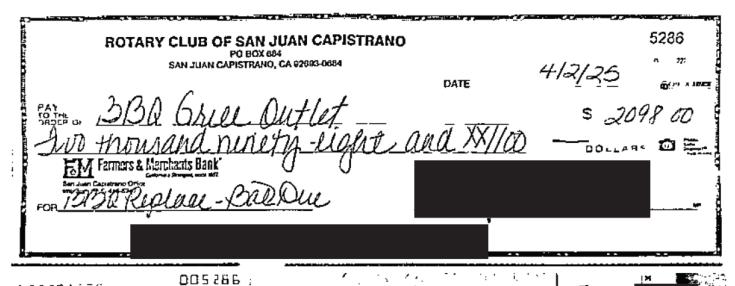

#### Rotary Club of San Juan Capistrano Transaction Detail By Account July 2024 through April 2025

| Date       | Num         | Name                       | Description                                        | Amount      |
|------------|-------------|----------------------------|----------------------------------------------------|-------------|
| 10/09/2024 | ck# 1572    | Dental Clinic For Children | Ensenanda Clinic 10/12/2024                        | \$2,500.00  |
| 10/09/2024 | ck# 1573    | Manteca Optometric         | Ensenanda Clinic 10/12/2024                        | 500.00      |
| 03/06/2025 | ck# 1592    | Dental Clinic For Children | Ensenanda Clinic 03/15/2025                        | 2,500.00    |
| 03/06/2025 | ck# 1591    | Manteca Optometric         | Ensenanda Clinic 03/15/2025                        | 500.00      |
|            |             | ·                          | Total Dental_Vision Clinic                         | \$6,000.00  |
| 12/10/2025 | ck# 1574    | District 5320/RYLA         | RYLA Camp 2025                                     | \$6,000.00  |
| 02/12/2025 | ck# 1574    | District 5320/RYLA         | RYLA Camp 2025                                     | 5,000.00    |
| 02/12/2023 | CK# 1303    | DISTRICT 9320/KTLA         | Total RYLA Camp 2025                               | \$11,000.00 |
|            |             |                            | Total ICI Di Taling 2020                           | <u> </u>    |
| 03/26/2025 | ck# 5272    | Pizana Painting            | Scout Hut Painting                                 | \$7,000.00  |
| 03/24/2025 | ach#3833249 | Steve Cohon                | Scout Hut/BBQ Replacement-Deposit                  | 2,500.00    |
| 04/02/2025 | ck# 5286    | BBQ Grill Outlet           | Scout Hut/BBQ Replacement - Balance Due            | 2,098.00    |
| 04/22/2025 | ach#3905182 | Steve Rose                 | Scout Hut/BBQ Replacement - Install Parts/Supplies | 681.46      |
| 04/22/2025 | ach#3905988 | Jerry Neve Construction    | Scout Hut Repairs-Supplies                         | 3,843.50    |
| 04/22/2025 | ck#5288     | FCUENCA Rain Gutters       | Scout Hut Rain Gutters                             | 2,050.00    |
|            |             |                            | Total Scout Hut Improvements                       | \$18,172.96 |
|            |             |                            | Grand Total                                        | \$35,172.96 |