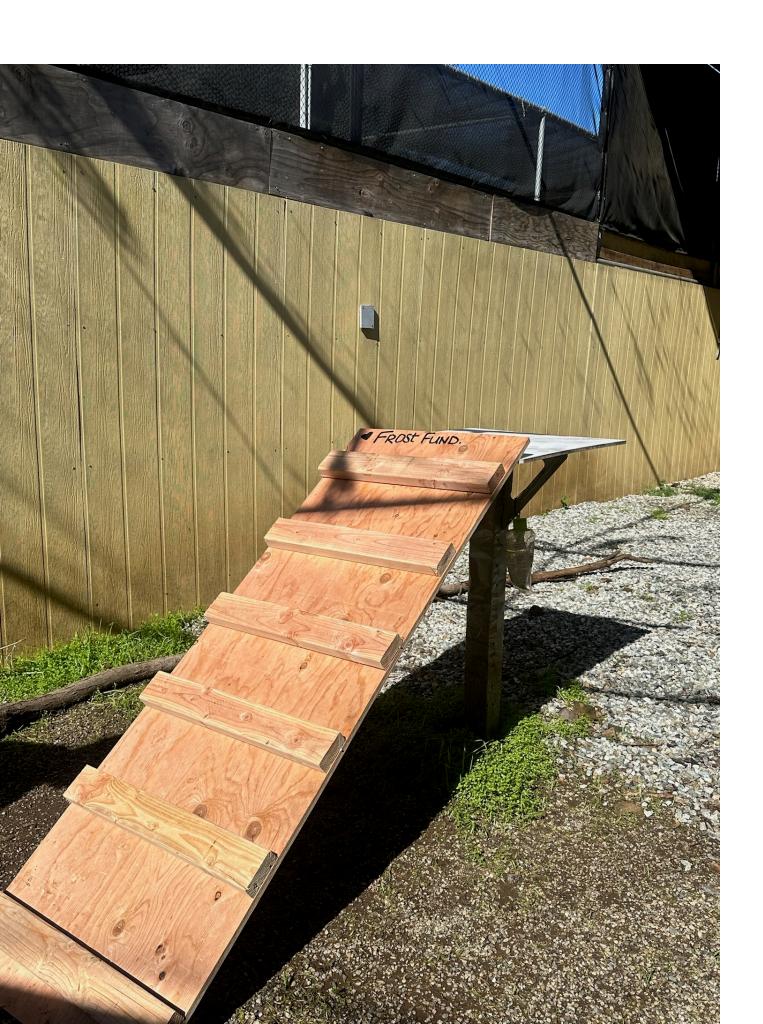

We anticipate 10 to 25 Villa Park Rotary Club members will actively participate in this hands-on project, with the possibility of increased involvement depending on the needs identified in our pre-planning meeting with the Orange County Bird of Prey Center (OCBPC). Members will help construct approximately 5 – 7 "hawk huts," 3 large wooden ladders, and 3 custom perches, with flexibility for additional items (see pictures pages 3,4,5). After funding is confirmed, a planning call with OCBPC will finalize the item list and volunteer needs. Rotary members will most likely work in teams of two to three, guided by the Frost Fund's enrichment item architect. The build will take place at a home next to Villa Park (Meredith Acres), with all materials on site and ready in advance. This collaborative effort offers members a meaningful, hands-on opportunity to support wildlife rehabilitation and Frost Fund's mission. Additional members are welcome to join as well in order to observe and assist as needed.

8. Describe how your club will use the project funds (list the types of expenses / items to be purchased):

While a detailed cost breakdown will be finalized during a pre-build planning meeting closer to the project start date, the following estimates provide a general overview of anticipated expenses. A total of 5 – 7 custom hawk huts are expected to be built. Additional enrichment items—such as large wooden ladders, standing perches, and any other custom requests from the Orange County Bird of Prey Center—will vary in cost based on materials and design. In addition to final items built, funds will also be used to cover essential setup materials, including tables, tools, nails, saws, brackets, and further necessary construction supplies. We will also need to rent a Uhaul to transport all built items to the OCBPC - as we did last year when taking them to the California Wildlife Center. Compensation will be provided for the Frost Fund enrichment architect 's time in planning, instructing, and leading the build. Lastly, we hope to provide light refreshments and snacks for all volunteers participating in the build as a gesture of appreciation and to ensure everyone stays hydrated and happy! Thank you for your consideration.