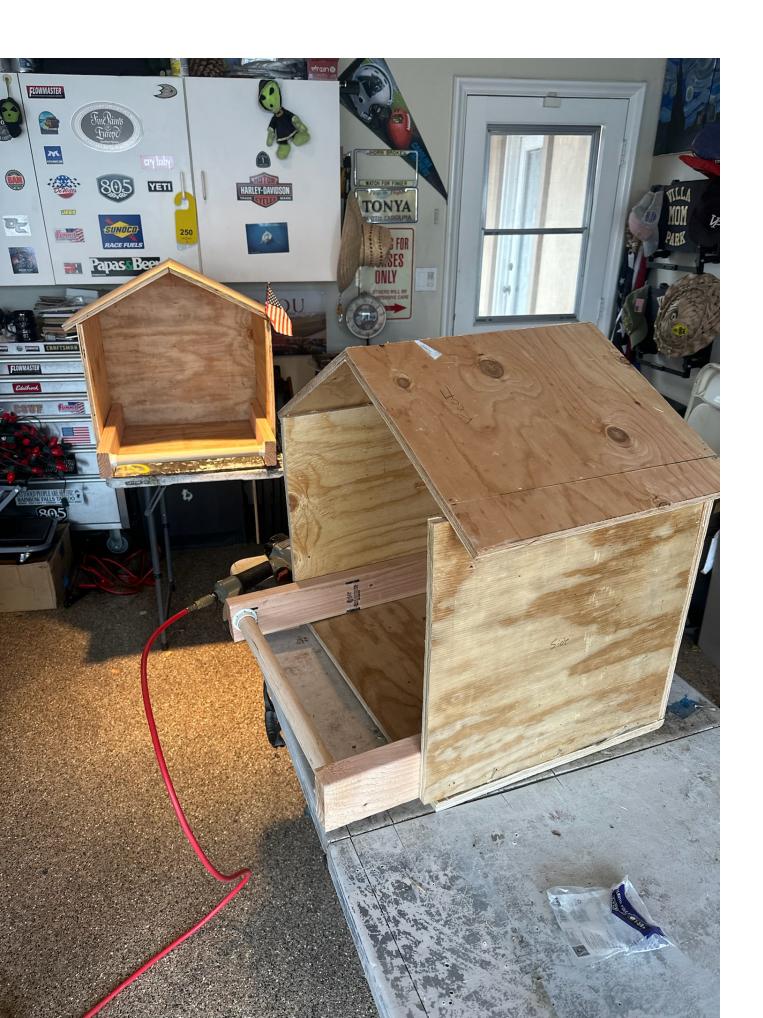

We anticipate 10 to 25 Villa Park Rotary Club members will actively participate in this hands-on project, with the possibility of increased involvement depending on the needs identified in our pre-planning meeting with the Orange County Bird of Prey Center (OCBPC). Members will help construct approximately 5 – 7 "hawk huts," 3 large wooden ladders, and 3 custom perches, with flexibility for additional items (see pictures pages 3,4,5). After funding is confirmed, a planning call with OCBPC will finalize the item list and volunteer needs. Rotary members will most likely work in teams of two to three, guided by the Frost Fund's enrichment item architect. The build will take place at a home next to Villa Park (Meredith Acres), with all materials on site and ready in advance. This collaborative effort offers members a meaningful, hands-on opportunity to support wildlife rehabilitation and Frost Fund's mission. Additional members are welcome to join as well in order to observe and assist as needed.