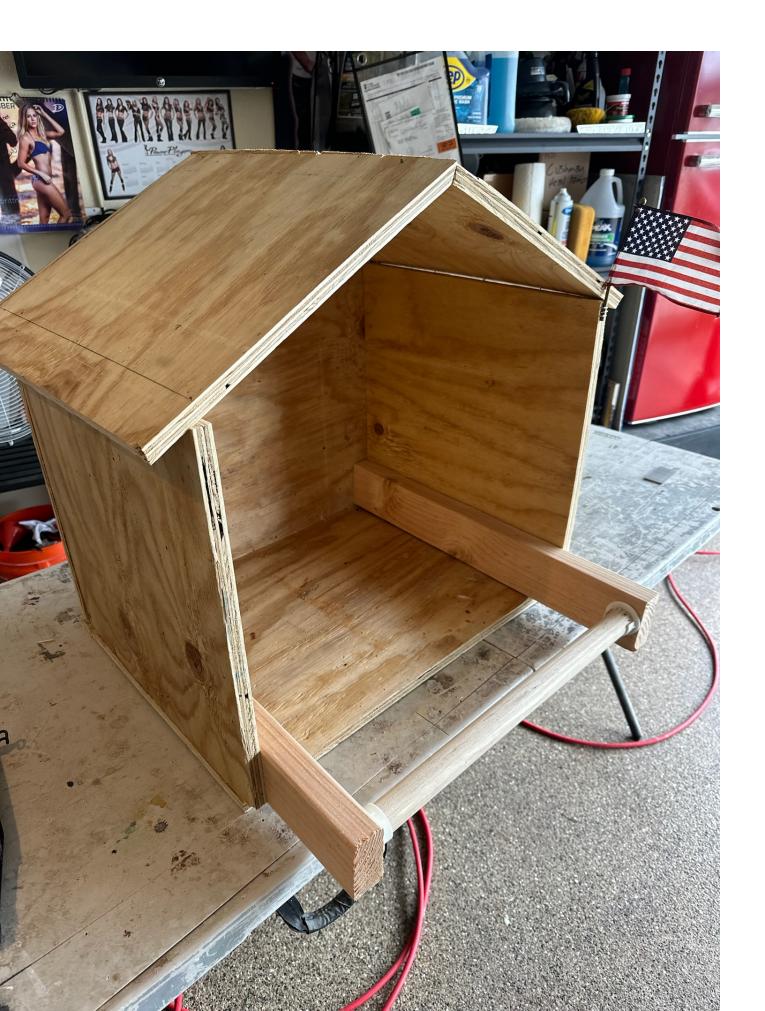

We anticipate 10 to 25 Villa Park Rotary Club members will actively participate in this hands-on project, with the possibility of increased involvement depending on the needs identified in our pre-planning meeting with the Orange County Bird of Prey Center (OCBPC). Members will help construct approximately 5 – 7 "hawk huts," 3 large wooden ladders, and 3 custom perches, with flexibility for additional items (see pictures pages 3,4,5). After funding is confirmed, a planning call with OCBPC will finalize the item list and volunteer needs. Rotary members will most likely work in teams of two to three, guided by the Frost Fund's enrichment item architect. The build will take place at a home next to Villa Park (Meredith Acres), with all materials on site and ready in advance. This collaborative effort offers members a meaningful, hands-on opportunity to support wildlife rehabilitation and Frost Fund's mission. Additional members are welcome to join as well in order to observe and assist as needed.